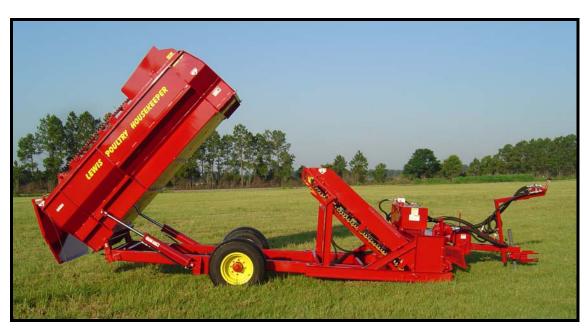

# THE DUMP BODY HOUSEKEEPER

THE VERSATILE DUMP BODY HOUSEKEEPER

LESS DOWN TIME AND LOWER OPERATING COSTS AT AN AFFORDABLE PRICE!

Over 45 Years of Proven Technology That Works.

DEPENDABLE \* SAVES TIME \* SAVES MONEY \* EASY-TO-OPERATE \* LOW MAINTENANCE

## MORE EQUIPMENT FOR YOUR MONEY!

- Removes Caked Or Wet Litter While Leaving Dry Litter In The House
- Aerates And Fluffs The Remaining Litter To Reduce Ammonia And Improve Drying Time
- Stock Piles Litter After Leaving The Poultry House.
- Electric Control Valve (Optional)

- Can Be Converted To Completely Cleanout Your Poultry House With Optional Solid Bar Kit
- 100 % Hydraulic No Cumbersome PTO Shafts
- Hydraulic Tongue Assembly (Standard)
- Tandem Axle And Wheels For Better Weight Distribution And Smoother Operation. (Optional)