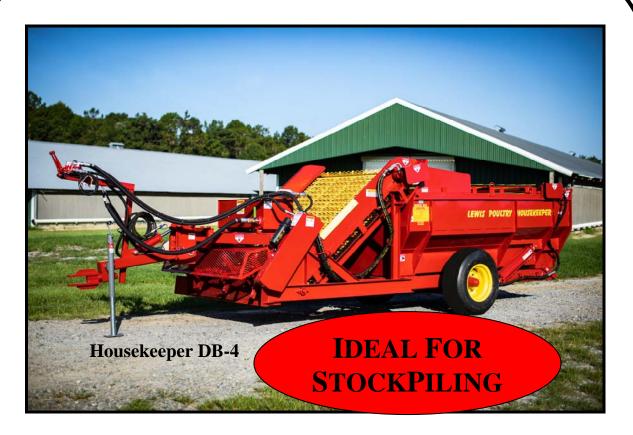

# HOUSEKEEPER MODEL # DB-4

## MORE EQUIPMENT FOR YOUR MONEY!

- Removes Caked Or Wet Litter While Leaving Dry Litter In The House
- Aerates And Fluffs The Remaining Litter To Reduce Ammonia And Improve Drying Time
- Stock Piles Litter After Leaving The Poultry House.
- Electric Control Valve (Optional)

- Can Be Converted To Completely Cleanout Your Poultry House With Optional Solid Bar Kit
- 100 % Hydraulic No Cumbersome PTO Shafts
- Hydraulic Tongue Assembly (Standard)
- Tandem Axle And Wheels For Better Weight Distribution And Smoother Operation. (Optional)