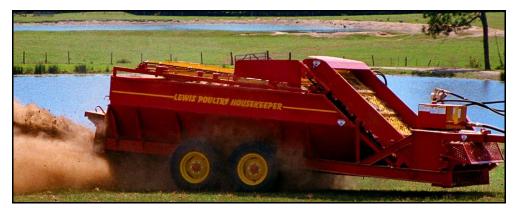

#### MODEL #5

Patented conveying system.

Quick change-over time (de-caking) Regulates the amount of liter to be removed

directions for cleaning close to wall.

field or new shavings back in house

with new louvered panels built in conveyor.

New sturdy tongue design that pivots in both

Spinner attachment for spreading waste in

| Overall Working Height  | 74"         |
|-------------------------|-------------|
| Capacity                | 175 cu. ft  |
| PTO Horsepower Required | 60 HP       |
| Tires (Single Axle)     | 12.5 L x 16 |
| Tires (Tandem) Optional | 9.5 L x 15  |
| Weight                  | 6000 lbs.   |
| Overall Length          | 22-1/2 ft   |
| Head Width              | 69"         |
| Hydraulic Oil           | AW-68       |
| PTO Hydraulic Pump      | 22 GPM      |
| Oil Reservoir Capacity  | 30gallons   |