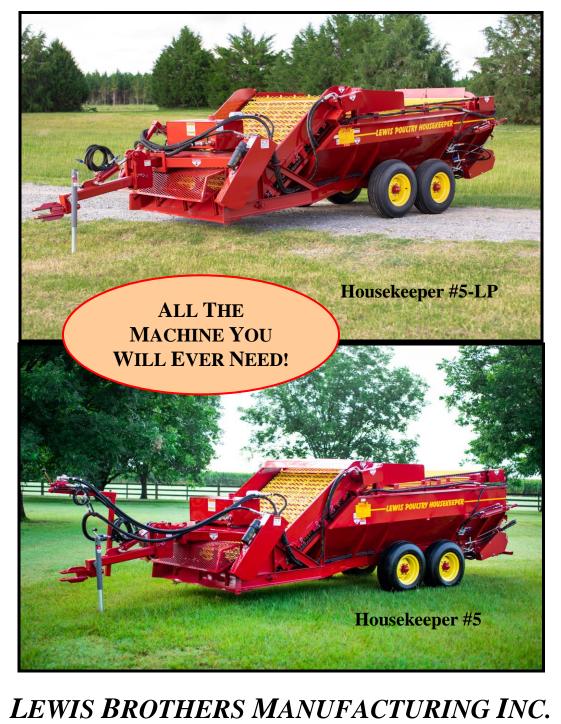

# HOUSEKEEPER MODELS #5 & #5LP

## THE RUGGED LEWIS HOUSEKEEPER

#### **MORE EQUIPMENT FOR YOUR MONEY**

(optional)

- Tandem axle and wheels for better weight distribution and a smooth field operation. (optional)
- Hydraulic tailgate for quick unloading.
- Hydraulic tongue for variable height adjustment (standard equipment)
- Flush mounted, non-protruding hydraulic motors.